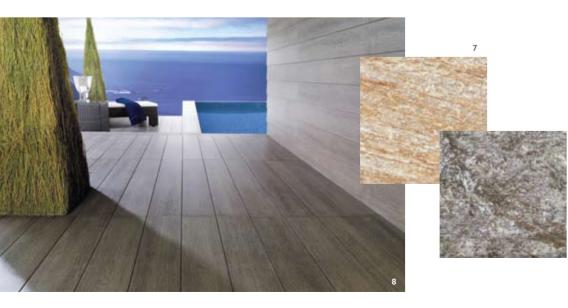

WHAT'S HOT surfaces & finishes

## WHAT'S HOT surfaces & finishes

1 Casa Dolce Casa porcelain non-slip floor tiles in Velvet Platinum Grip, \$110/sqm, Myaree Ceramics (08) 9330 3611, www.myareeceramics.com.au 2 Odorizzi Porfido Smolleri cladding, POA, Attica Designs (08) 9382 4666, www.attica.net.au 3 Panaria Mods floor tiles, \$99/sqm, available in 10 colours and three finishes (semi-polished, natural, rock), Tile Boutique (08) 9244 2422, www.tileboutigue.com.au 4 Dulux Design Rust paint, POA, Dulux 13 25 25, www.dulux.com.au 5 Labyrinth Mosaics fused glass handmade tiles, from \$500/sqm (08) 9419 3200, www.labyrinthmosaics.com.au, and on display at Home Base Expo Subiaco (08) 9388 1088 6 Split face and honed sandstone cladding, POA, Attica Designs (08) 9382 4666, www.attica.net.au 7 Unicom Quartzite simulation natural stone tiles in gold and grey (also in white and green), from \$78/sqm, Tile Boutique (08) 9244 2422, www.tileboutique.com.au 8 Tavola Foresta anti-slip timber-look tiles, \$150/sqm, Ceramo (08) 9445 1777, www.ceramo.com.au.