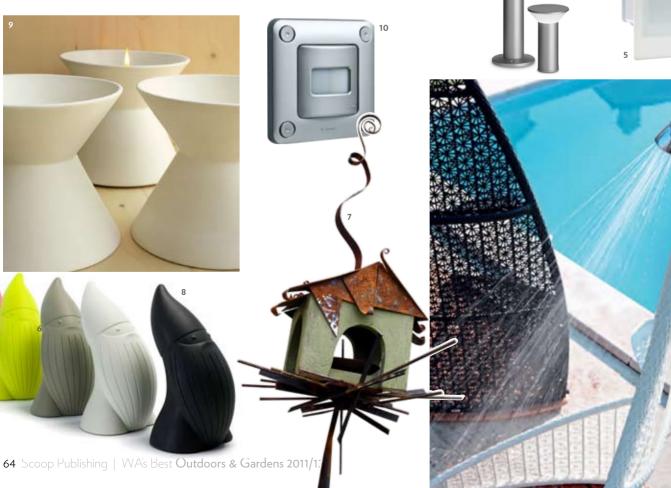

## WHAT'S HOT lighting & accessories

1 Italian-made Poggesi octagonal umbrella, \$8500, Contempo (08) 9443 5439, www.contempocollection.com.au 2 Hive Knottee hanging light in light blue/dark blue, \$680, Design Farm (08) 9322 2200, www.designfarm.com.au 3 Tait Cloud tray in silver, POA, Design Farm (08) 9322 2200, www.designfarm.com.au 4 iGuzzini Tee bollard light, POA, Mondoluce (08) 9321 0101, www. mondoluce.com.au 5 Italian-made Lombardo external step light, \$250, Lighting City (08) 9240 1008, www.lcrl.com.au 6 Varaschin Altea outdoor shower in white, \$3335, Ultimo Interiors (08) 9201 2479, www.ultimointeriors.com.au 7 Lee Potter bird houses (made of 100-year-old pressed tin and steel), \$395-\$650, Miaflora Garden Centre (08) 9370 2928, Miaflora (08) 9397 5518 and Guildford Town Garden Centre (08) 9279 8645 8 Plus-T Baddy resin sculptures in Fuschia, Acid Green, Dull Green, Ivory and Pearl Black, \$155 each, Table & Chair (08) 9388 1855, www.tableandchaircompany.com.au **9** Kettal oil lamp, \$287, S&M Mobilia (08) 9284 5599, www. mobilia.com.au **10** Soliroc outdoor light switches, from \$139.95, HPM Legrand (wholesale) 1300 369 777, www.legrand.com.au.