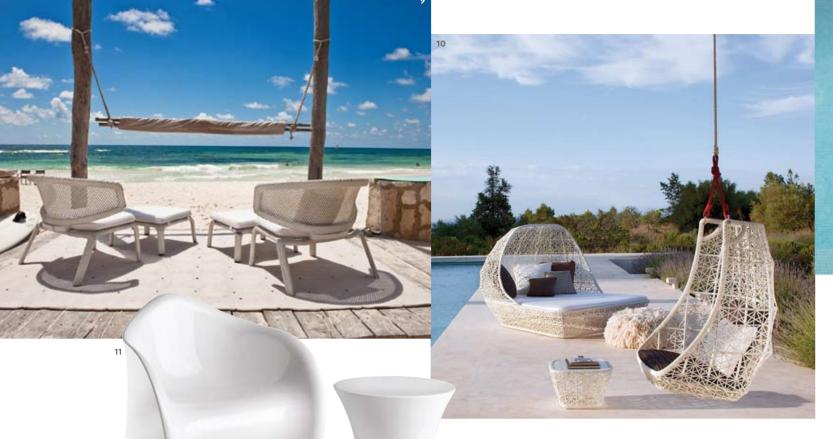

100

1 Bronte dining table, \$2199, and bench, \$999, Eco Outdoor 1300 13 14 13, www.ecooutdoor.com.au 2 Dedon hanging Nestrest lounger, \$14,878, including delivery to Perth, plus cushions, \$3275, Katsui Design (08) 9385 3005 3 Kenneth Cobonpue Hagia dining table in white, \$1990, Design Farm (08) 9322 2200, www.designfarm.com.au **4** Rausch Côte d'Azur stacking chair, POA, Natuzzi (08) 9443 2333, www.natuzzi.com.au **5** Tait Mimosa outdoor floor cushions in black/white and grey/white, \$560 each, and Tait Icon tray, \$150, Design Farm (08) 9322 2200, www.designfarm.com.au **6** Rausch Florida lounge chair 6-123 E, sofa 6-124 E and couch table 6-328 E, all POA, Natuzzi (08) 9443 2333, www.natuzzi.com.au **7** Sutherland poolside chaise, POA, Decor Design Centre (08) 9328 1077, www.decordesign.com.au 8 Seat cushions (inset, from top left) in Bells Beach Ocean, Bondi Ocean, Waikiki Calippo, Kona Calippo, Mindill Calippo, Bells Beach Calippo and Kona Ocean. Main image: seat fabric in Bondi Ocean Reverse; scatter cushions (left to right) in Bondi Calippo, Bondi Ocean, Bells Beach Ocean and Mindill Calippo (available from February 2012), all \$46/m, Warwick Fabrics 1300 787 888, www.warwick.com.au