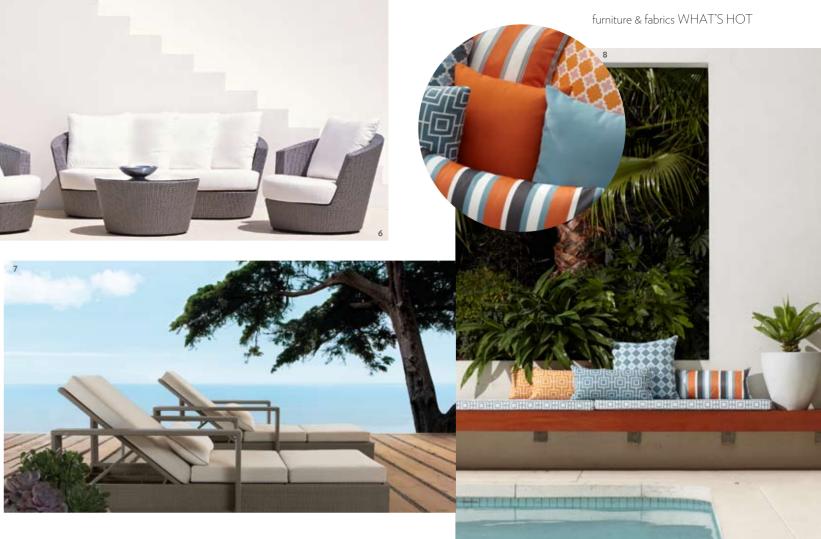

100

1 Bronte dining table, \$2199, and bench, \$999, Eco Outdoor 1300 13 14 13, www.ecooutdoor.com.au 2 Dedon hanging Nestrest lounger, \$14,878, including delivery to Perth, plus cushions, \$3275, Katsui Design (08) 9385 3005 3 Kenneth Cobonpue Hagia dining table in white, \$1990, Design Farm (08) 9322 2200, www.designfarm.com.au **4** Rausch Côte d'Azur stacking chair, POA, Natuzzi (08) 9443 2333, www.natuzzi.com.au **5** Tait Mimosa outdoor floor cushions in black/white and grey/white, \$560 each, and Tait Icon tray, \$150, Design Farm (08) 9322 2200, www.designfarm.com.au **6** Rausch Florida lounge chair 6-123 E, sofa 6-124 E and couch table 6-328 E, all POA, Natuzzi (08) 9443 2333, www.natuzzi.com.au **7** Sutherland poolside chaise, POA, Decor Design Centre (08) 9328 1077, www.decordesign.com.au 8 Seat cushions (inset, from top left) in Bells Beach Ocean, Bondi Ocean, Waikiki Calippo, Kona Calippo, Mindill Calippo, Bells Beach Calippo and Kona Ocean. Main image: seat fabric in Bondi Ocean Reverse; scatter cushions (left to right) in Bondi Calippo, Bondi Ocean, Bells Beach Ocean and Mindill Calippo (available from February 2012), all \$46/m, Warwick Fabrics 1300 787 888, www.warwick.com.au