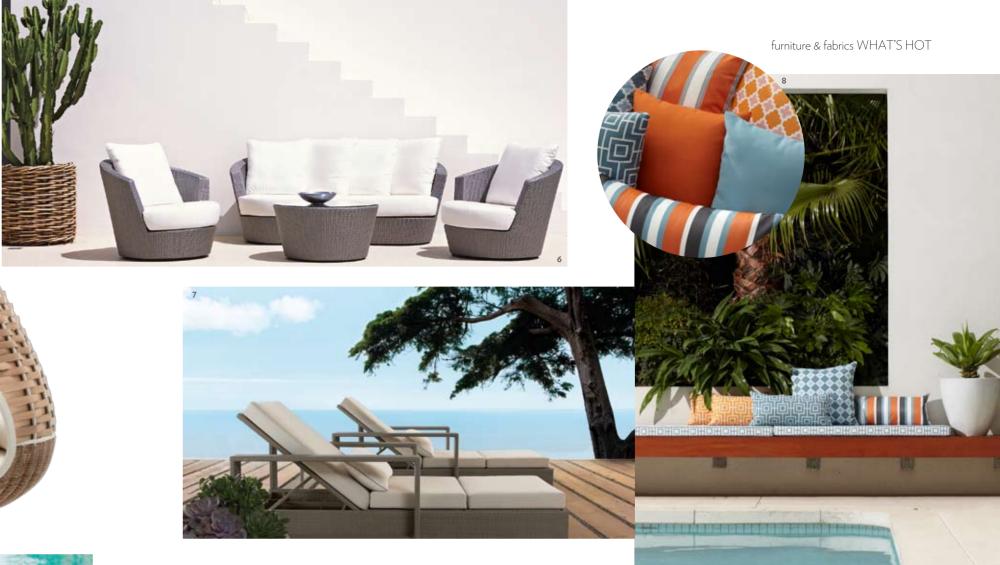

WHAT'S HOT furniture and fabrics

Imagine using one of our

100

1 Bronte dining table, \$2199, and bench, \$999, Eco Outdoor 1300 13 14 13, www.ecooutdoor.com.au 2 Dedon hanging Nestrest lounger, \$14,878, including delivery to Perth, plus cushions, \$3275, Katsui Design (08) 9385 3005 3 Kenneth Cobonpue Hagia dining table in white, \$1990, Design Farm (08) 9322 2200, www.designfarm.com.au **4** Rausch Côte d'Azur stacking chair, POA, Natuzzi (08) 9443 2333, www.natuzzi.com.au **5** Tait Mimosa outdoor floor cushions in black/white and grey/white, \$560 each, and Tait Icon tray, \$150, Design Farm (08) 9322 2200, www.designfarm.com.au **6** Rausch Florida lounge chair 6-123 E, sofa 6-124 E and couch table 6-328 E, all POA, Natuzzi (08) 9443 2333, www.natuzzi.com.au **7** Sutherland poolside chaise, POA, Decor Design Centre (08) 9328 1077, www.decordesign.com.au 8 Seat cushions (inset, from top left) in Bells Beach Ocean, Bondi Ocean, Waikiki Calippo, Kona Calippo, Mindill Calippo, Bells Beach Calippo and Kona Ocean. Main image: seat fabric in Bondi Ocean Reverse; scatter cushions (left to right) in Bondi Calippo, Bondi Ocean, Bells Beach Ocean and Mindill Calippo (available from February 2012), all \$46/m, Warwick Fabrics 1300 787 888, www.warwick.com.au