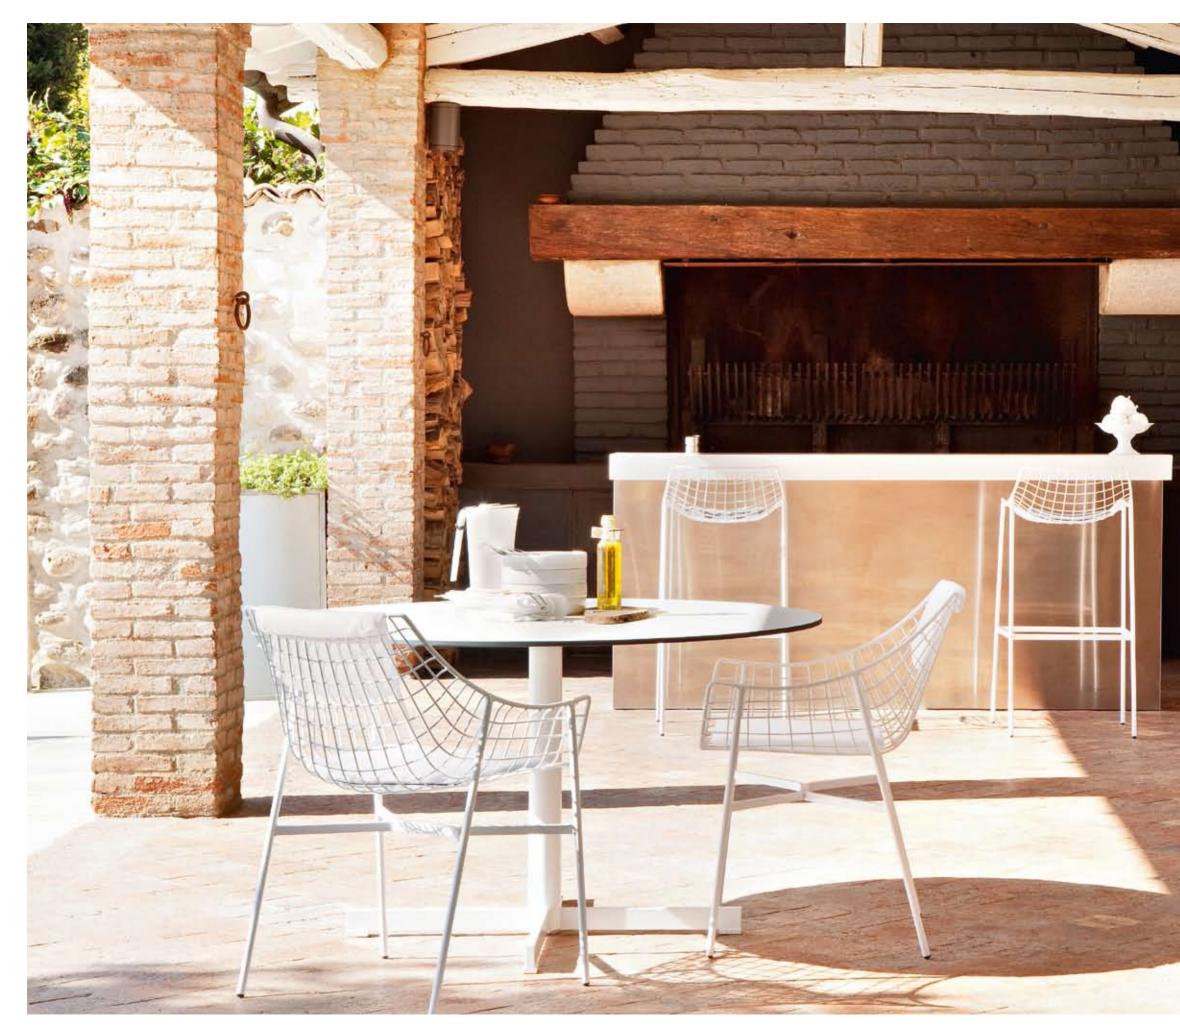

## NHATS HOULD BY Jenne Shenton

New and beautiful products to add the 'wow' factor to your outdoor space

MARDA

Varaschin Summer Set in Micaceous White: dining chairs from \$770 and barstools from \$770, Ultimo Interiors (08) 9201 2479, www.ultimointeriors.com.au.