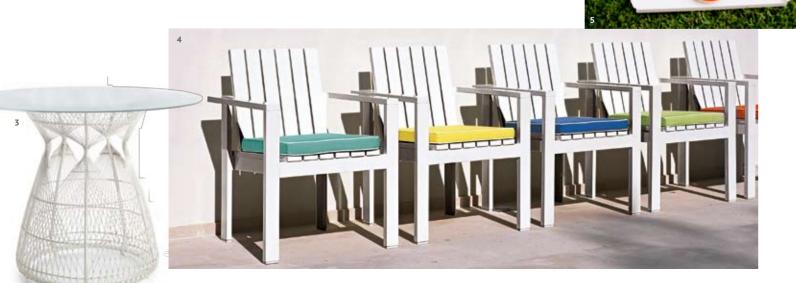

WHAT'S HOT furniture and fabrics

Imagine using one of our

100

1 Bronte dining table, \$2199, and bench, \$999, Eco Outdoor 1300 13 14 13, www.ecooutdoor.com.au 2 Dedon hanging Nestrest lounger, \$14,878, including delivery to Perth, plus cushions, \$3275, Katsui Design (08) 9385 3005 3 Kenneth Cobonpue Hagia dining table in white, \$1990, Design Farm (08) 9322 2200, www.designfarm.com.au **4** Rausch Côte d'Azur stacking chair, POA, Natuzzi (08) 9443 2333, www.natuzzi.com.au **5** Tait Mimosa outdoor floor cushions in black/white and grey/white, \$560 each, and Tait Icon tray, \$150, Design Farm (08) 9322 2200, www.designfarm.com.au **6** Rausch Florida lounge chair 6-123 E, sofa 6-124 E and couch table 6-328 E, all POA, Natuzzi (08) 9443 2333, www.natuzzi.com.au **7** Sutherland poolside chaise, POA, Decor Design Centre (08) 9328 1077, www.decordesign.com.au 8 Seat cushions (inset, from top left) in Bells Beach Ocean, Bondi Ocean, Waikiki Calippo, Kona Calippo, Mindill Calippo, Bells Beach Calippo and Kona Ocean. Main image: seat fabric in Bondi Ocean Reverse; scatter cushions (left to right) in Bondi Calippo, Bondi Ocean, Bells Beach Ocean and Mindill Calippo (available from February 2012), all \$46/m, Warwick Fabrics 1300 787 888, www.warwick.com.au